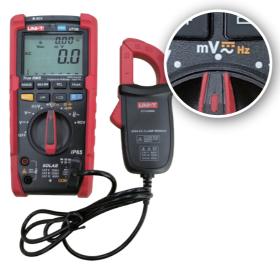

## Two connecting method

Connect through the "AC sensor"

| Model                | UT-CS06A                                  |
|----------------------|-------------------------------------------|
|                      |                                           |
| Certificates         | CE, UKCA                                  |
| Dimension            | 158 x 65 x 33mm                           |
| ACA Current          | 1-400A                                    |
| Accuracy             | ±2.5%±0.5A@50-60Hz<br>±2.8%±0.5A@60-400Hz |
| Jaw opening          | 28mm                                      |
| Output ratio         | 1mV/A                                     |
| Wire length          | 1.1m                                      |
| True RMS             | depends on the Multi-meter                |
| Response time        | depends on the Multi-meter                |
| Frequency            | 50Hz~400Hz                                |
| Waveform display     | Adaptable oscilloscope                    |
| Accuracy             | depends on the Multi-meter                |
| Power supply         | no need battery                           |
| Drop test            | 1m                                        |
| Overvoltage category | CAT III 300V, CAT II 600V                 |