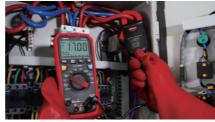

## Two connecting method

Connect through the "AC sensor"

| Model                | UT-CS06A                                  |
|----------------------|-------------------------------------------|
|                      |                                           |
| Certificates         | CE, UKCA                                  |
| Dimension            | 158 x 65 x 33mm                           |
| ACA Current          | 1-400A                                    |
| Accuracy             | ±2.5%±0.5A@50-60Hz<br>±2.8%±0.5A@60-400Hz |
| Jaw opening          | 28mm                                      |
| Output ratio         | 1mV/A                                     |
| Wire length          | 1.1m                                      |
| True RMS             | depends on the Multi-meter                |
| Response time        | depends on the Multi-meter                |
| Frequency            | 50Hz~400Hz                                |
| Waveform display     | Adaptable oscilloscope                    |
| Accuracy             | depends on the Multi-meter                |
| Power supply         | no need battery                           |
| Drop test            | 1m                                        |
| Overvoltage category | CAT III 300V, CAT II 600V                 |