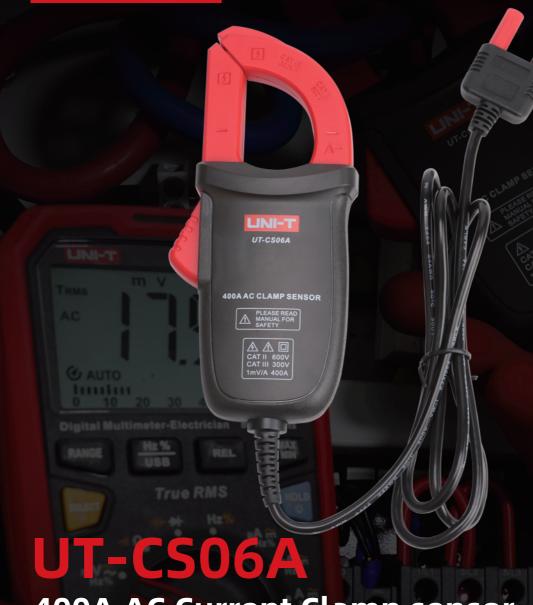

400A AC Current Clamp sensor

UT-CS06A 400A AC Current Clamp is a current entry-level sensor for AC Current measurement of multi-meter/data logger.

It suits most UNIT multi-meters and features a small-sized and convenient-to-use design, which is an ideal tool to extend the current ranges for the Multi-meters.

Clamp design

Compact design

Up to AC 400A

Drop test

Strong compatibility

No need battery

## Two connecting method

Connect through the "AC sensor"

| Model                | UT-CS06A                                  |
|----------------------|-------------------------------------------|
|                      |                                           |
| Certificates         | CE, UKCA                                  |
| Dimension            | 158 x 65 x 33mm                           |
| ACA Current          | 1-400A                                    |
| Accuracy             | ±2.5%±0.5A@50-60Hz<br>±2.8%±0.5A@60-400Hz |
| Jaw opening          | 28mm                                      |
| Output ratio         | 1mV/A                                     |
| Wire length          | 1.1m                                      |
| True RMS             | depends on the Multi-meter                |
| Response time        | depends on the Multi-meter                |
| Frequency            | 50Hz~400Hz                                |
| Waveform display     | Adaptable oscilloscope                    |
| Accuracy             | depends on the Multi-meter                |
| Power supply         | no need battery                           |
| Drop test            | 1m                                        |
| Overvoltage category | CAT III 300V, CAT II 600V                 |