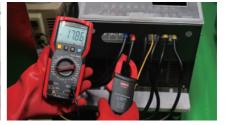

## Two connecting method

Connect through the "AC sensor"

| Model                | UT-CS06A                                  |
|----------------------|-------------------------------------------|
|                      |                                           |
| Certificates         | CE, UKCA                                  |
| Dimension            | 158 x 65 x 33mm                           |
| ACA Current          | 1-400A                                    |
| Accuracy             | ±2.5%±0.5A@50-60Hz<br>±2.8%±0.5A@60-400Hz |
| Jaw opening          | 28mm                                      |
| Output ratio         | 1mV/A                                     |
| Wire length          | 1.1m                                      |
| True RMS             | depends on the Multi-meter                |
| Response time        | depends on the Multi-meter                |
| Frequency            | 50Hz~400Hz                                |
| Waveform display     | Adaptable oscilloscope                    |
| Accuracy             | depends on the Multi-meter                |
| Power supply         | no need battery                           |
| Drop test            | 1m                                        |
| Overvoltage category | CAT III 300V, CAT II 600V                 |