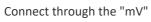

## Two connecting method

Connect through the "AC sensor"

| Model                | UT-CS06A                                  |
|----------------------|-------------------------------------------|
|                      |                                           |
| Certificates         | CE, UKCA                                  |
| Dimension            | 158 x 65 x 33mm                           |
| ACA Current          | 1-400A                                    |
| Accuracy             | ±2.5%±0.5A@50-60Hz<br>±2.8%±0.5A@60-400Hz |
| Jaw opening          | 28mm                                      |
| Output ratio         | 1mV/A                                     |
| Wire length          | 1.1m                                      |
| True RMS             | depends on the Multi-meter                |
| Response time        | depends on the Multi-meter                |
| Frequency            | 50Hz~400Hz                                |
| Waveform display     | Adaptable oscilloscope                    |
| Accuracy             | depends on the Multi-meter                |
| Power supply         | no need battery                           |
| Drop test            | 1m                                        |
| Overvoltage category | CAT III 300V, CAT II 600V                 |