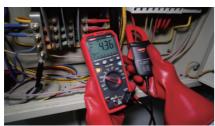

400A AC Current Clamp sensor

UT-CS06A 400A AC Current Clamp is a current entry-level sensor for AC Current measurement of multi-meter/data logger.

It suits most UNIT multi-meters and features a small-sized and convenient-to-use design, which is an ideal tool to extend the current ranges for the Multi-meters.

Clamp design

Compact design

Up to AC 400A

Drop test

Strong compatibility

No need battery